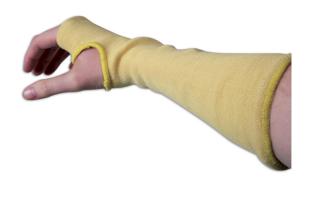

## **Protective Hot Sleeve**

Protective hot sleeve protects arms from burns whilst working on engines and exhaust systems.

## **Additional Information**

- Protects arms from burns.
- · Made from hard wearing, double skinned material.
- · Thumb slot ensures the sleeve does not slip.
- 360mm long giving complete protection.
- · Ideal for working on the engine and exhaust systems.