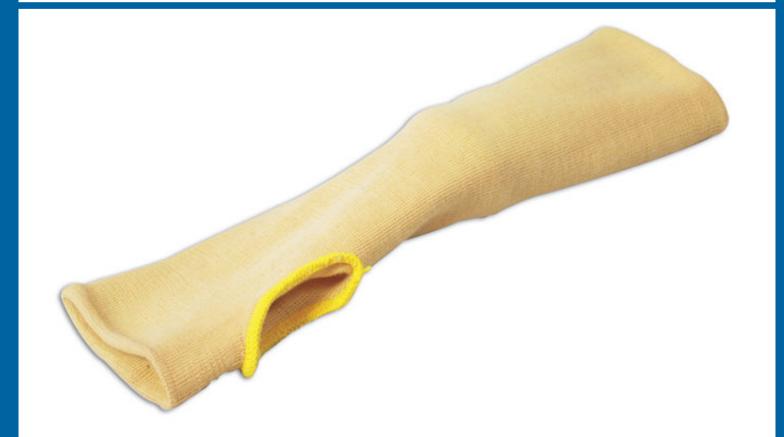

## **Protective Hot Sleeve**

Protective hot sleeve protects arms from burns whilst working on engines and exhaust systems.

## **Additional Information**

- Protects arms from burns.
- · Made from hard wearing, double skinned material.
- · Thumb slot ensures the sleeve does not slip.
- 360mm long giving complete protection.
- · Ideal for working on the engine and exhaust systems.